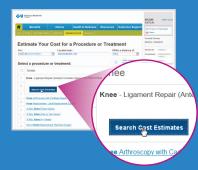

#### The Estimate Your Cost tool is easy to use

Just follow these steps to get the information you want:

- 1. Log in to bcbsga.com.
- 2. Choose Estimate
  Your Cost.

3. Enter the location you want, how far you want to travel and the procedure needed. Then, choose Search Cost Estimates.