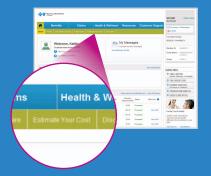

### Don't pay too much

Use the Estimate Your Cost tool to **get an idea of what you'll pay** before you get a procedure.

Peace of mind comes when you plan ahead. The Estimate Your Cost tool was designed to help you feel better about where you go for care.

#### The Estimate Your Cost tool is easy to use

Just follow these steps to get the information you want:

- 1. Log in to bcbsga.com.
- 2. Choose Estimate
  Your Cost.

3. Enter the location you want, how far you want to travel and the procedure needed. Then, choose Search Cost Estimates.