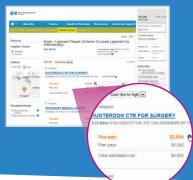

**4**. Agree to the Terms of Use and choose **Submit**.

5. Take a look at the list of providers in our network and the estimated costs for the procedure.